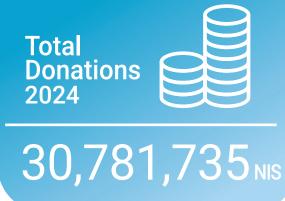

Likewise, maritime activities were provided for 8,000 war-

30,781,735

First responses for emotional needs were provided to tens of thousands of reserve duty soldiers and their families, as well as to injured and evacuated individuals. Additionally, over 100,000 children and youth struggling to cope with the implications of the war were referred for support. Furthermore, first responses were given to