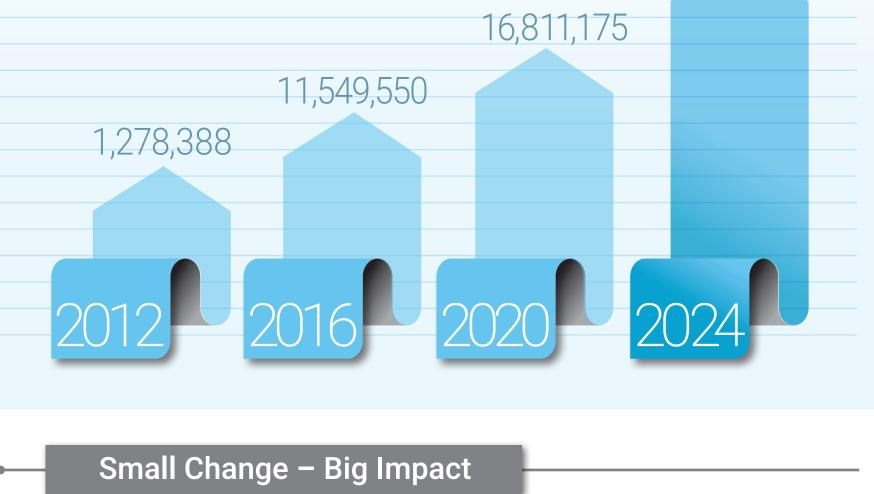

Likewise, maritime activities were provided for 8,000 war-

30,781,735

First responses for emotional needs were provided to tens of thousands of reserve duty soldiers and their families, as well as to injured and evacuated individuals. Additionally, over 100,000 children and youth struggling to cope with the implications of the war were referred for support. Furthermore, first responses were given to