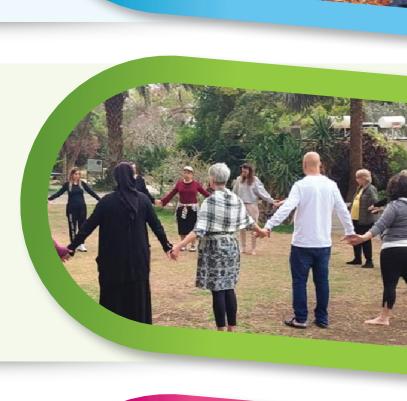

the year, thousands of children from evacuated families

activities were offered for **children with special needs**.

affected individuals.

risk evacuated from their homes due to the war. Throughout

were provided with recreational relief activities, and special

Likewise, maritime activities were provided for 8,000 war-

30,781,735

First responses for emotional needs were provided to tens of thousands of reserve duty soldiers and their families, as well as to injured and evacuated individuals. Additionally, over 100,000 children and youth struggling to cope with the implications of the war were referred for support. Furthermore, first responses were given to