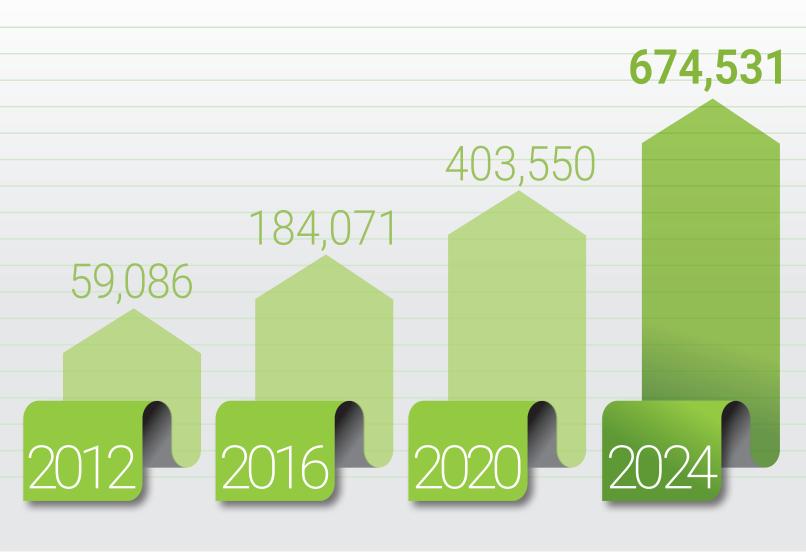

Growth Growth

**Growth Indicators - 2024** 







Donations by Year, พเร



## Distribution of 50,000 hot meals and 5,000 emergency care packages which included food, personal hygiene products, and essential equipment for use in shelters. Additionally, winter

kits-containing radiators, down blankets, and other thermal protection items-were provided. Furthermore, 600 pairs of

eyeglasses were distributed to Holocaust survivors, and 200 Holocaust survivors received guidance on maximizing their financial rights. Support for educational assistance, emotional care, and

other treatments were provided for over 2,500 youth-at-

the year, thousands of children from evacuated families

activities were offered for **children with special needs**.

affected individuals.

risk evacuated from their homes due to the war. Throughout

were provided wi